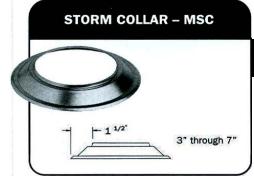

| P/N       | SIZE | А       | PLATE     | CTN. Pcs. |
|-----------|------|---------|-----------|-----------|
| MF-4MF-12 | 4"   | 12.000" | 20" x 20" | 6         |

Fits roof pitch 6/12 to 12/12

| P/N     | SIZE | CTN. Pcs. |
|---------|------|-----------|
| MF-4MSC | 4"   | 24        |