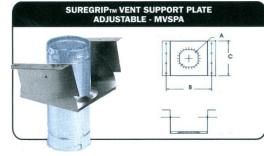

| P/N       | SIZE | А      | В      | С      | CTN. Pcs. |
|-----------|------|--------|--------|--------|-----------|
| MF-4MVSPA | 4"   | 4.475" | 8.500" | 7.000" | 12        |

NOTE: Pipe not included.