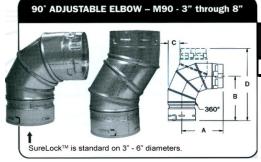

| P/N      | Size | А                     | CTN.<br>Pcs. |
|----------|------|-----------------------|--------------|
| MF-4M12A | 4"   | Adjusts from 3" to 8" | 6            |

|   | P/N     | Size | А      | В      | С      | D      | CTN.<br>Pcs. |
|---|---------|------|--------|--------|--------|--------|--------------|
| ſ | MF-4M90 | 4"   | 5.250" | 6.250" | 1.750" | 9.500" | 24           |

The five piece 4M90 short radius elbow is fully adjustable from  $0^{\circ}$  (straight) to  $90^{\circ}$ . The  $360^{\circ}$  rotating collar allows for desired orientation of vent pipe.

| P/N        | Size | А      | В      | C 45°   | D 45°   | CTN.<br>Pcs. |
|------------|------|--------|--------|---------|---------|--------------|
| MF-4M45/60 | 4"   | 4.628" | 3.528" | 4.707"  | 12.863" | 12           |
|            |      |        | 5.884" | 11.691" |         |              |