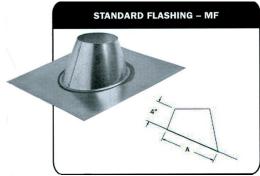

| P/N    | SIZE | А      | PLATE             | CTN. Pcs. |
|--------|------|--------|-------------------|-----------|
| MF-4MF | 4"   | 7.500" | 14.625" x 14.625" | 12        |

Fits roof pitch from 2/12 to 5/12