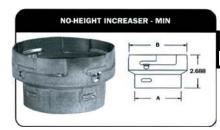

Use as a connection of appliance to common B-Vent or as a segment of B-Vent except where it penetrates the structure; walls, floors, ceilings, roof.

| P/N      | Size | Α  | В  | CTN. Pcs. |
|----------|------|----|----|-----------|
| MF-3MIN4 | 4"   | 3" | 4" | 12        |