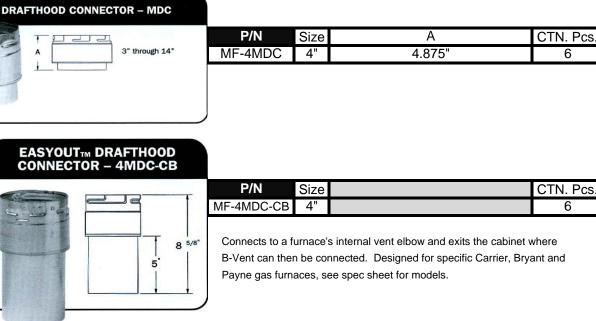

Use as a connection of appliance to common B-Vent or as a segment of B-Vent except where it penetrates the structure; walls, floors, ceilings, roof.

| P/N      | Size | Α  | В  | CTN. Pcs. |
|----------|------|----|----|-----------|
| MF-3MIN4 | 4"   | 3" | 4" | 12        |