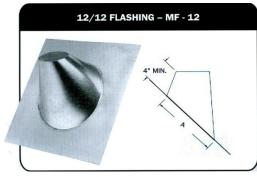

| P/N       | SIZE | А       | PLATE     | CTN. Pcs. |
|-----------|------|---------|-----------|-----------|
| MF-4MF-12 | 4"   | 12.000" | 20" x 20" | 6         |

Fits roof pitch 6/12 to 12/12

| P/N     | SIZE | CTN. Pcs. |
|---------|------|-----------|
| MF-4MSC | 4"   | 24        |