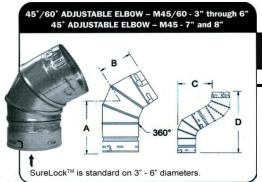

The five piece 4M90 short radius elbow is fully adjustable from  $0^{\circ}$  (straight) to  $90^{\circ}$ . The  $360^{\circ}$  rotating collar allows for desired orientation of vent pipe.

| P/N        | Size | А      | В      | C 45°   | D 45°   | CTN.<br>Pcs. |
|------------|------|--------|--------|---------|---------|--------------|
| MF-4M45/60 | 4"   | 4.628" | 3.528" | 4.707"  | 12.863" | 12           |
|            |      |        | 5.884" | 11.691" |         |              |

The four piece 4M45/60 short radius elbow is fully adjustable from 0°(straight) to 90°. The 360° rotating collar allows for desired orientation of vent pipe.