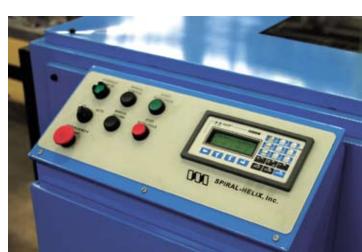

The Ovalizer Champ features a simple and efficient system with two large 10 inch hydraulic cylinders operating at a relatively low-pressure setting, which ensures years and years of trouble free operation. Machine control is by PLC, and the LCD unit on the operator's panel stores all set parameters for easy recall by the operator when required. Stretching of round ducts is accomplished by the superior and proven technology of wedges used on SPIRAL-HELIX Ovalizers for the past 30 years. Accurate stroke control ensures reliable repeatability and makes the Champ very user-friendly.