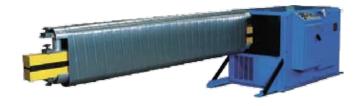

The Ovalizer Champ features a simple and efficient system with two large 10 inch hydraulic cylinders operating at a relatively low-pressure setting, which ensures years and years of trouble free operation. Machine control is by PLC, and the LCD unit on the operator's panel stores all set parameters for easy recall by the operator when required. Stretching of round ducts is accomplished by the superior and proven technology of wedges used on SPIRAL-HELIX Ovalizers for the past 30 years. Accurate stroke control ensures reliable repeatability and makes the Champ very user-friendly.

Maximum Sheet Thickness .052"

The duct circumference is increased by approximately 0.7% in the stretching process.

The Ovalizer Champ 36/10 is the newest addition to our World-Class line of HVAC machinery.