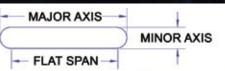

| MINOR AXIS | MAJOR AXIS |         | FLAT SPAN |         |
|------------|------------|---------|-----------|---------|
|            | MINIMUM    | MAXIMUM | MINIMUM   | MAXIMUM |
| 8          | 17.7       | 58.9    | 9.7       | 50.9    |
| 10         | 18.2       | 57.7    | 8.2       | 47.7    |
| 12         | 18.6       | 56.6    | 6.6       | 44.6    |
| 14         | 20.6       | 87.1    | 6.6       | 73.1    |
| 16         | 21.1       | 89.1    | 5.1       | 73.1    |
| 18         | 27.9       | 91.1    | 9.9       | 73.1    |